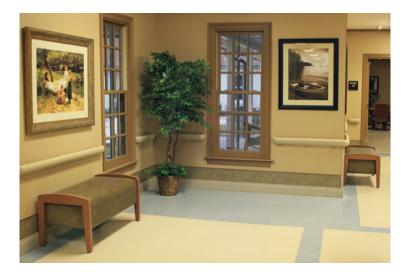

## campania

Comfort and beauty define the Campania collection. Classic, yet dramatic, these benches, available in two sizes, are compact and space saving. They feature fine lines and stately proportions, available in a wide array of wood-grained finishes and are fully customizable to suit specific community needs.