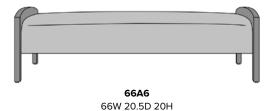

ine the Campania collection. Classic, yet dramatic, these benches, available in two sizes, are compact and space saving. They feature fine lines and stately proportions, available in a wide array of wood-grained finishes and are fully customizable to suit specific community needs.



Model: 66A4 44W 20.5D 20H 41SW 20.5SD 19SH

#### Features



#### **Durable Finish**

Kwalu's proprietary finish doesn't have any of the drawbacks of wood. The finish is moisture impervious, easy to clean and maintenance-free.



#### **Optional Width**

Choose from two optional widths – 44" and 66".



#### 10 Year Warranty

We offer a 10 Year Performance Warranty on both construction and finish, so the product is guaranteed to stay looking like new for 10 years.

#### Statement of Line



### 44W 20.5D 20H