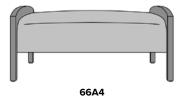

omfort and beauty define the Campania collection. Classic, yet dramatic, these benches, available in two sizes, are compact and space saving. They feature fine lines and stately proportions, available in a wide array of wood-grained finishes and are fully customizable to suit specific community needs.



Model: 66A4 44W 20.5D 20H 41SW 20.5SD 19SH

#### Features



#### **Durable Finish**

Kwalu's proprietary finish doesn't have any of the drawbacks of wood. The finish is moisture impervious, easy to clean and maintenance-free.



#### **Optional Width**

Choose from two optional widths – 44" and 66".



#### 10 Year Warranty

We offer a 10 Year Performance Warranty on both construction and finish, so the product is guaranteed to stay looking like new for 10 years.

#### Statement of Line



### 44W 20.5D 20H