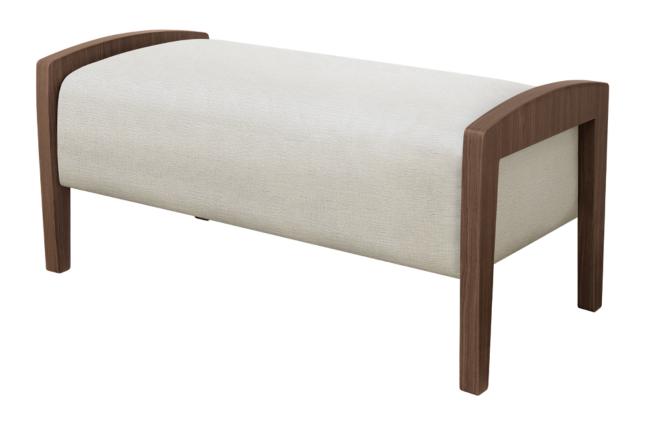

## campania

Comfort and beauty define the Campania collection. Classic, yet dramatic, these benches, available in two sizes, are compact and space saving. They feature fine lines and stately proportions, available in a wide array of wood-grained finishes and are fully customizable to suit specific community needs.

Model: 66A4 44W 20.5D 20H 41SW 20.5SD 19SH

#### **Optional Width**

Choose from two optional widths – 44" and 66".

### 44W 20.5D 20H